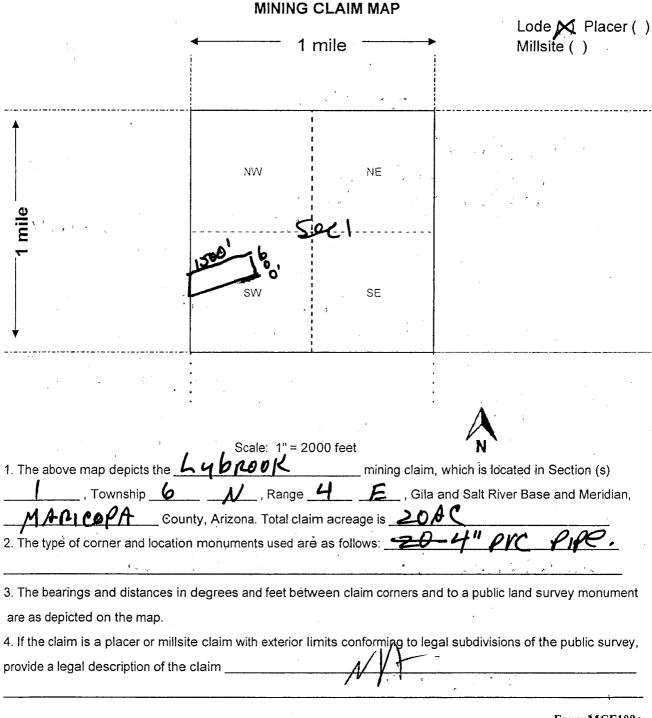

This form is available from the  $\bf Arizona~Geological~Survey$  and may be reproduced.

|                              | MINING CL  1 mi              |                                             | Lode ( )<br>Millsite ( )                                                       |
|------------------------------|------------------------------|---------------------------------------------|--------------------------------------------------------------------------------|
| mile                         | NW                           | 1500'<br>NE. 0                              |                                                                                |
|                              | sw                           | SE                                          |                                                                                |
| 1. The above map depicts the | ity, Arizona. Total claim a  | mining claim, v<br>Gila a<br>creage is 2016 | which is located in Section (s)  nd Salt River Base and Meridian,  C  Prc Pipe |
| are as depicted on the map.  | e claim with exterior limits |                                             | to a public land survey monument                                               |

Form MCF100a Revised July 2014

|                                                                          |                      |            | ***      | f*+3                                                         |
|--------------------------------------------------------------------------|----------------------|------------|----------|--------------------------------------------------------------|
| LOCATION NOTICE FOR LODE MINING CLAIM                                    |                      | 7          | 2019     | 7                                                            |
| ☐ Amendment BLM Serial #                                                 | DIM                  | Ē          |          | A RD                                                         |
| NOTICE IS HEREBY GIVEN that the E. EXT                                   | BLM<br>Date          | ><         |          | 30.5<br>30.5<br>30.5<br>30.5<br>30.5<br>30.5<br>30.5<br>30.5 |
| ALex IN PER lode mining claim has been located                           | Stamp                | ARI        | 77       | K                                                            |
| by 6-, L CypheRT whose current mailing                                   |                      | ARIZONA    | ىپ       |                                                              |
| address is 1941 W. MITChell                                              |                      | 15         | 9        | S                                                            |
| PhiPNIX AZ 85015                                                         |                      |            |          |                                                              |
| The general course of this claim is SWTONE                               | and it is situated i | n Ma       | 1RIC     | OPA.                                                         |
| County, Arizona. This claim isfeet in length and                         | <b>600</b> feet in   | width.     |          |                                                              |
| Z O Total Claim Acreage. This claim runs from the location mo            | nument on which t    | his locati | on noti  | ice                                                          |
| is posted on the centerline of the claim approximately feet              | in a SE dire         | ection to  | the      | 5                                                            |
| end line and 1500 feet in a NE direction to the                          | end line. Th         | nis claim  | is marl  | ked by six                                                   |
| monuments, one at each corner and one at the center of each end lir      | ne of the claim.     |            |          |                                                              |
| The location monument on which this notice is posted is situated within  | n Section 12         | _, Towns   | ship _   | 2                                                            |
| Range H E, Gila Salt River Base and Meridian, Ar                         | izona and this clair | n encom    | passes   | portions                                                     |
| of the following quarter section(s), section(s), Township(s) and Range   | (s) <u>SE 4</u>      | Sec        |          | TON                                                          |
| RHE anothe NEY of Sec 12,                                                | TON, R               | YE.        |          |                                                              |
| Gila Salt River Base and Meridian, Arizona.                              |                      |            |          | * of                                                         |
| The locality of this claim with reference to some natural object or perm | nanent monument a    | and additi | ional in | formation                                                    |
| (if any) concerning its locality are as follows: The NE                  | SOUNPARY             | oft        | te       | h                                                            |
| PAT. alexandy Claim, MINSUR                                              | Vey 433              | 4.         |          |                                                              |
| The above                                                                | information is show  | wn on the  | e attach | ned map.                                                     |
| DATED AND POSTED on the ground this day of                               | M, 20/C              | 7          |          |                                                              |
| LOCATOR(s) AGENT                                                         |                      |            |          |                                                              |
| Print Name(s) G. Gyphept                                                 | ,                    |            |          |                                                              |
| Signature(s)                                                             |                      |            |          | 1                                                            |
|                                                                          |                      | I          |          | MCF100<br>July 2014                                          |